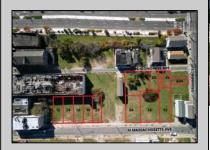

## **COMMENTS**

DEVELOPER/INVESTER ALERT! This single lot is located at 35 N. Congress and is 30' x 70'. There are several lots available on this block all zoned RM-1, a multifamily district established primarily to foster family-oriented options. This is a prime area to build in this a fresh concept in this hot market with the boardwalk, Ocean Casino and beach right down the street and Gardner's Basin/inlet nearby. Single lots for sale or any combination of multiple lots from Grammercy between N. Congress and N. Massachusetts. Call us for prior plans, we'll layout the possibilities for you. Don't miss this unique development opportunity!