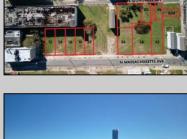

## COMMENTS

DEVELOPER/INVESTER ALERT! This single lot is located at 35 N. Congress and is 30' x 70'. There are several lots available on this block all zoned RM-1, a multifamily district established primarily to foster family-oriented options. This is a prime area to build in this a fresh concept in this hot market with the boardwalk, Ocean Casino and beach right down the street and Gardner's Basin/inlet nearby. Single lots for sale or any combination of multiple lots from Grammercy between N. Congress and N. Massachusetts. Call us for prior plans, we'll layout the possibilities for you. Don't miss this unique development opportunity!