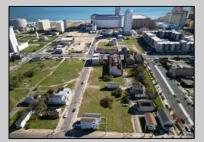

## **COMMENTS**

DEVELOPER/INVESTER ALERT! This single lot is located at 35 N. Congress and is 30' x 70'. There are several lots available on this block all zoned RM-1, a multifamily district established primarily to foster family-oriented options. This is a prime area to build in this a fresh concept in this hot market with the boardwalk, Ocean Casino and beach right down the street and Gardner's Basin/inlet nearby. Single lots for sale or any combination of multiple lots from Grammercy between N. Congress and N. Massachusetts. Call us for prior plans, we'll layout the possibilities for you. Don't miss this unique development opportunity!