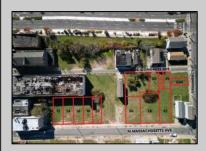

## COMMENTS

DEVELOPER/INVESTER ALERT! This single lot is located at 35 N. Congress and is 30' x 70'. There are several lots available on this block all zoned RM-1, a multifamily district established primarily to foster family-oriented options. This is a prime area to build in this a fresh concept in this hot market with the boardwalk, Ocean Casino and beach right down the street and Gardner's Basin/inlet nearby. Single lots for sale or any combination of multiple lots from Grammercy between N. Congress and N. Massachusetts. Call us for prior plans, we'll layout the possibilities for you. Don't miss this unique development opportunity!