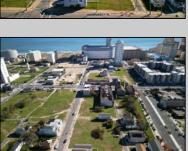

## **COMMENTS**

DEVELOPER/INVESTER ALERT! This single lot is located at 35 N. Congress and is 30' x 70'. There are several lots available on this block all zoned RM-1, a multifamily district established primarily to foster family-oriented options. This is a prime area to build in this a fresh concept in this hot market with the boardwalk, Ocean Casino and beach right down the street and Gardner's Basin/inlet nearby. Single lots for sale or any combination of multiple lots from Grammercy between N. Congress and N. Massachusetts. Call us for prior plans, we'll layout the possibilities for you. Don't miss this unique development opportunity!