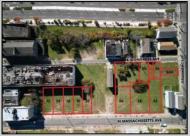

## **COMMENTS**

DEVELOPER/INVESTER ALERT! This single lot is located at 35 N. Congress and is 30' x 70'. There are several lots available on this block all zoned RM-1, a multifamily district established primarily to foster family-oriented options. This is a prime area to build in this a fresh concept in this hot market with the boardwalk, Ocean Casino and beach right down the street and Gardner's Basin/inlet nearby. Single lots for sale or any combination of multiple lots from Grammercy between N. Congress and N. Massachusetts. Call us for prior plans, we'll layout the possibilities for you. Don't miss this unique development opportunity!