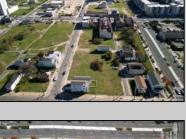

## **COMMENTS**

DEVELOPER/INVESTER ALERT! This single lot is located at 35 N. Congress and is 30' x 70'. There are several lots available on this block all zoned RM-1, a multifamily district established primarily to foster family-oriented options. This is a prime area to build in this a fresh concept in this hot market with the boardwalk, Ocean Casino and beach right down the street and Gardner's Basin/inlet nearby. Single lots for sale or any combination of multiple lots from Grammercy between N. Congress and N. Massachusetts. Call us for prior plans, we'll layout the possibilities for you. Don't miss this unique development opportunity!