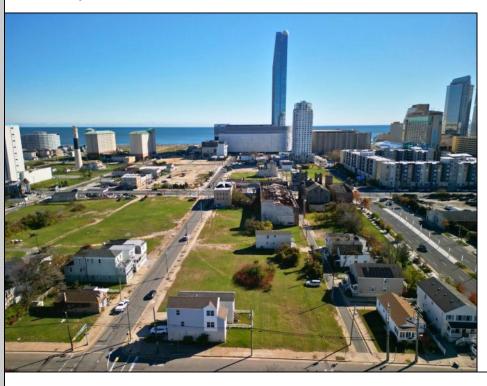

## **COMMENTS**

DEVELOPER/INVESTER ALERT! This single lot is located at 35 N. Congress and is 30' x 70'. There are several lots available on this block all zoned RM-1, a multifamily district established primarily to foster family-oriented options. This is a prime area to build in this a fresh concept in this hot market with the boardwalk, Ocean Casino and beach right down the street and Gardner's Basin/inlet nearby. Single lots for sale or any combination of multiple lots from Grammercy between N. Congress and N. Massachusetts. Call us for prior plans, we'll layout the possibilities for you. Don't miss this unique development opportunity!