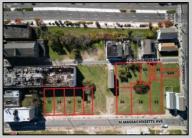

## **COMMENTS**

DEVELOPER/INVESTER ALERT! This single lot is located at 35 N. Congress and is 30' x 70'. There are several lots available on this block all zoned RM-1, a multifamily district established primarily to foster family-oriented options. This is a prime area to build in this a fresh concept in this hot market with the boardwalk, Ocean Casino and beach right down the street and Gardner's Basin/inlet nearby. Single lots for sale or any combination of multiple lots from Grammercy between N. Congress and N. Massachusetts. Call us for prior plans, we'll layout the possibilities for you. Don't miss this unique development opportunity!