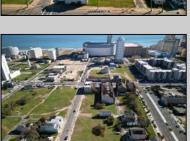

## **COMMENTS**

DEVELOPER/INVESTER ALERT! This single lot is located at 35 N. Congress and is 30' x 70'. There are several lots available on this block all zoned RM-1, a multifamily district established primarily to foster family-oriented options. This is a prime area to build in this a fresh concept in this hot market with the boardwalk, Ocean Casino and beach right down the street and Gardner's Basin/inlet nearby. Single lots for sale or any combination of multiple lots from Grammercy between N. Congress and N. Massachusetts. Call us for prior plans, we'll layout the possibilities for you. Don't miss this unique development opportunity!