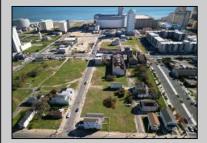

## **COMMENTS**

DEVELOPER/INVESTER ALERT! This single lot is located at 35 N. Congress and is 30' x 70'. There are several lots available on this block all zoned RM-1, a multifamily district established primarily to foster family-oriented options. This is a prime area to build in this a fresh concept in this hot market with the boardwalk, Ocean Casino and beach right down the street and Gardner's Basin/inlet nearby. Single lots for sale or any combination of multiple lots from Grammercy between N. Congress and N. Massachusetts. Call us for prior plans, we'll layout the possibilities for you. Don't miss this unique development opportunity!