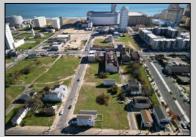

## **COMMENTS**

DEVELOPER/INVESTER ALERT! This single lot is located at 35 N. Congress and is 30' x 70'. There are several lots available on this block all zoned RM-1, a multifamily district established primarily to foster family-oriented options. This is a prime area to build in this a fresh concept in this hot market with the boardwalk, Ocean Casino and beach right down the street and Gardner's Basin/inlet nearby. Single lots for sale or any combination of multiple lots from Grammercy between N. Congress and N. Massachusetts. Call us for prior plans, we'll layout the possibilities for you. Don't miss this unique development opportunity!