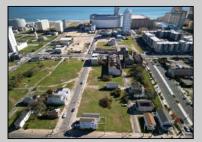

## **COMMENTS**

DEVELOPER/INVESTER ALERT! This single lot is located at 35 N. Congress and is 30' x 70'. There are several lots available on this block all zoned RM-1, a multifamily district established primarily to foster family-oriented options. This is a prime area to build in this a fresh concept in this hot market with the boardwalk, Ocean Casino and beach right down the street and Gardner's Basin/inlet nearby. Single lots for sale or any combination of multiple lots from Grammercy between N. Congress and N. Massachusetts. Call us for prior plans, we'll layout the possibilities for you. Don't miss this unique development opportunity!