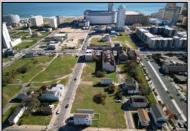

## **COMMENTS**

DEVELOPER/INVESTER ALERT! This single lot is located at 35 N. Congress and is 30' x 70'. There are several lots available on this block all zoned RM-1, a multifamily district established primarily to foster family-oriented options. This is a prime area to build in this a fresh concept in this hot market with the boardwalk, Ocean Casino and beach right down the street and Gardner's Basin/inlet nearby. Single lots for sale or any combination of multiple lots from Grammercy between N. Congress and N. Massachusetts. Call us for prior plans, we'll layout the possibilities for you. Don't miss this unique development opportunity!