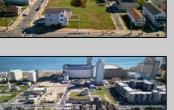

## COMMENTS

DEVELOPER/INVESTER ALERT! This single lot is located at 35 N. Congress and is 30' x 70'. There are several lots available on this block all zoned RM-1, a multifamily district established primarily to foster family-oriented options. This is a prime area to build in this a fresh concept in this hot market with the boardwalk, Ocean Casino and beach right down the street and Gardner's Basin/inlet nearby. Single lots for sale or any combination of multiple lots from Grammercy between N. Congress and N. Massachusetts. Call us for prior plans, we'll layout the possibilities for you. Don't miss this unique development opportunity!