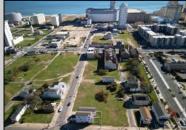

## COMMENTS

DEVELOPER/INVESTER ALERT! This single lot is located at 35 N. Congress and is 30' x 70'. There are several lots available on this block all zoned RM-1, a multifamily district established primarily to foster family-oriented options. This is a prime area to build in this a fresh concept in this hot market with the boardwalk, Ocean Casino and beach right down the street and Gardner's Basin/inlet nearby. Single lots for sale or any combination of multiple lots from Grammercy between N. Congress and N. Massachusetts. Call us for prior plans, we'll layout the possibilities for you. Don't miss this unique development opportunity!