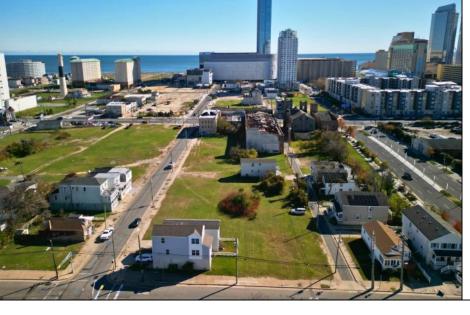

## COMMENTS

DEVELOPER/INVESTER ALERT! This single lot is located at 35 N. Congress and is 30' x 70'. There are several lots available on this block all zoned RM-1, a multifamily district established primarily to foster family-oriented options. This is a prime area to build in this a fresh concept in this hot market with the boardwalk, Ocean Casino and beach right down the street and Gardner's Basin/inlet nearby. Single lots for sale or any combination of multiple lots from Grammercy between N. Congress and N. Massachusetts. Call us for prior plans, we'll layout the possibilities for you. Don't miss this unique development opportunity!