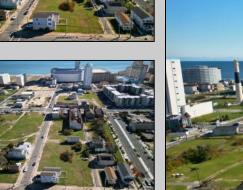

## COMMENTS

DEVELOPER/INVESTER ALERT! This single lot is located at 35 N. Congress and is 30' x 70'. There are several lots available on this block all zoned RM-1, a multifamily district established primarily to foster family-oriented options. This is a prime area to build in this a fresh concept in this hot market with the boardwalk, Ocean Casino and beach right down the street and Gardner's Basin/inlet nearby. Single lots for sale or any combination of multiple lots from Grammercy between N. Congress and N. Massachusetts. Call us for prior plans, we'll layout the possibilities for you. Don't miss this unique development opportunity!