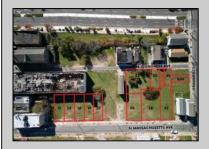

## **COMMENTS**

DEVELOPER/INVESTER ALERT! This single lot is located at 35 N. Congress and is 30' x 70'. There are several lots available on this block all zoned RM-1, a multifamily district established primarily to foster family-oriented options. This is a prime area to build in this a fresh concept in this hot market with the boardwalk, Ocean Casino and beach right down the street and Gardner's Basin/inlet nearby. Single lots for sale or any combination of multiple lots from Grammercy between N. Congress and N. Massachusetts. Call us for prior plans, we'll layout the possibilities for you. Don't miss this unique development opportunity!