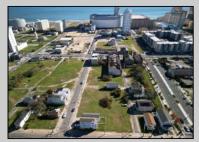

## **COMMENTS**

DEVELOPER/INVESTER ALERT! This single lot is located at 35 N. Congress and is 30' x 70'. There are several lots available on this block all zoned RM-1, a multifamily district established primarily to foster family-oriented options. This is a prime area to build in this a fresh concept in this hot market with the boardwalk, Ocean Casino and beach right down the street and Gardner's Basin/inlet nearby. Single lots for sale or any combination of multiple lots from Grammercy between N. Congress and N. Massachusetts. Call us for prior plans, we'll layout the possibilities for you. Don't miss this unique development opportunity!