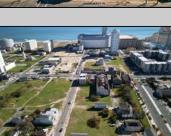

## COMMENTS

DEVELOPER/INVESTER ALERT! This single lot is located at 35 N. Congress and is 30' x 70'. There are several lots available on this block all zoned RM-1, a multifamily district established primarily to foster family-oriented options. This is a prime area to build in this a fresh concept in this hot market with the boardwalk, Ocean Casino and beach right down the street and Gardner's Basin/inlet nearby. Single lots for sale or any combination of multiple lots from Grammercy between N. Congress and N. Massachusetts. Call us for prior plans, we'll layout the possibilities for you. Don't miss this unique development opportunity!