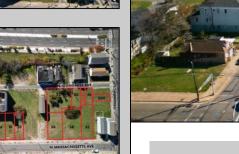

## COMMENTS

DEVELOPER/INVESTER ALERT! This single lot is located at 35 N. Congress and is 30' x 70'. There are several lots available on this block all zoned RM-1, a multifamily district established primarily to foster family-oriented options. This is a prime area to build in this a fresh concept in this hot market with the boardwalk, Ocean Casino and beach right down the street and Gardner's Basin/inlet nearby. Single lots for sale or any combination of multiple lots from Grammercy between N. Congress and N. Massachusetts. Call us for prior plans, we'll layout the possibilities for you. Don't miss this unique development opportunity!