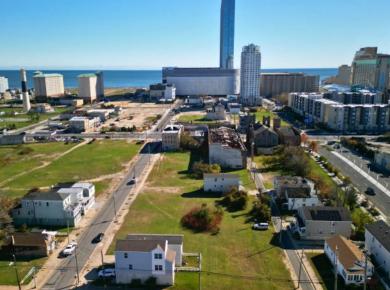

## COMMENTS

DEVELOPER/INVESTER ALERT! This single lot is located at 35 N. Congress and is 30' x 70'. There are several lots available on this block all zoned RM-1, a multifamily district established primarily to foster family-oriented options. This is a prime area to build in this a fresh concept in this hot market with the boardwalk, Ocean Casino and beach right down the street and Gardner's Basin/inlet nearby. Single lots for sale or any combination of multiple lots from Grammercy between N. Congress and N. Massachusetts. Call us for prior plans, we'll layout the possibilities for you. Don't miss this unique development opportunity!