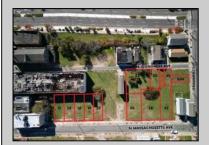

## **COMMENTS**

DEVELOPER/INVESTER ALERT! This single lot is located at 35 N. Congress and is 30' x 70'. There are several lots available on this block all zoned RM-1, a multifamily district established primarily to foster family-oriented options. This is a prime area to build in this a fresh concept in this hot market with the boardwalk, Ocean Casino and beach right down the street and Gardner's Basin/inlet nearby. Single lots for sale or any combination of multiple lots from Grammercy between N. Congress and N. Massachusetts. Call us for prior plans, we'll layout the possibilities for you. Don't miss this unique development opportunity!