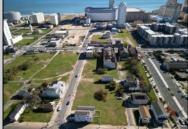

## **COMMENTS**

DEVELOPER/INVESTER ALERT! This single lot is located at 35 N. Congress and is 30' x 70'. There are several lots available on this block all zoned RM-1, a multifamily district established primarily to foster family-oriented options. This is a prime area to build in this a fresh concept in this hot market with the boardwalk, Ocean Casino and beach right down the street and Gardner's Basin/inlet nearby. Single lots for sale or any combination of multiple lots from Grammercy between N. Congress and N. Massachusetts. Call us for prior plans, we'll layout the possibilities for you. Don't miss this unique development opportunity!