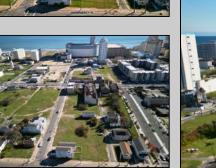

## COMMENTS

DEVELOPER/INVESTER ALERT! This single lot is located at 35 N. Congress and is 30' x 70'. There are several lots available on this block all zoned RM-1, a multifamily district established primarily to foster family-oriented options. This is a prime area to build in this a fresh concept in this hot market with the boardwalk, Ocean Casino and beach right down the street and Gardner's Basin/inlet nearby. Single lots for sale or any combination of multiple lots from Grammercy between N. Congress and N. Massachusetts. Call us for prior plans, we'll layout the possibilities for you. Don't miss this unique development opportunity!