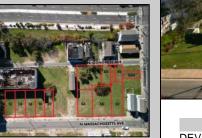

## COMMENTS

DEVELOPER/INVESTER ALERT! This single lot is located at 35 N. Congress and is 30' x 70'. There are several lots available on this block all zoned RM-1, a multifamily district established primarily to foster family-oriented options. This is a prime area to build in this a fresh concept in this hot market with the boardwalk, Ocean Casino and beach right down the street and Gardner's Basin/inlet nearby. Single lots for sale or any combination of multiple lots from Grammercy between N. Congress and N. Massachusetts. Call us for prior plans, we'll layout the possibilities for you. Don't miss this unique development opportunity!