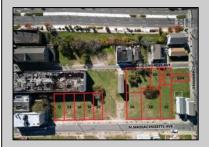

## **COMMENTS**

DEVELOPER/INVESTER ALERT! This single lot is located at 35 N. Congress and is 30' x 70'. There are several lots available on this block all zoned RM-1, a multifamily district established primarily to foster family-oriented options. This is a prime area to build in this a fresh concept in this hot market with the boardwalk, Ocean Casino and beach right down the street and Gardner's Basin/inlet nearby. Single lots for sale or any combination of multiple lots from Grammercy between N. Congress and N. Massachusetts. Call us for prior plans, we'll layout the possibilities for you. Don't miss this unique development opportunity!