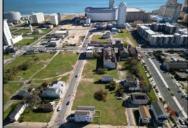

## **COMMENTS**

DEVELOPER/INVESTER ALERT! This single lot is located at 35 N. Congress and is 30' x 70'. There are several lots available on this block all zoned RM-1, a multifamily district established primarily to foster family-oriented options. This is a prime area to build in this a fresh concept in this hot market with the boardwalk, Ocean Casino and beach right down the street and Gardner's Basin/inlet nearby. Single lots for sale or any combination of multiple lots from Grammercy between N. Congress and N. Massachusetts. Call us for prior plans, we'll layout the possibilities for you. Don't miss this unique development opportunity!