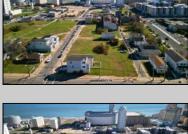

## **COMMENTS**

DEVELOPER/INVESTER ALERT! This single lot is located at 35 N. Congress and is 30' x 70'. There are several lots available on this block all zoned RM-1, a multifamily district established primarily to foster family-oriented options. This is a prime area to build in this a fresh concept in this hot market with the boardwalk, Ocean Casino and beach right down the street and Gardner's Basin/inlet nearby. Single lots for sale or any combination of multiple lots from Grammercy between N. Congress and N. Massachusetts. Call us for prior plans, we'll layout the possibilities for you. Don't miss this unique development opportunity!