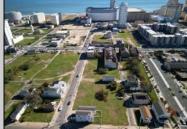

## COMMENTS

DEVELOPER/INVESTER ALERT! This single lot is located at 35 N. Congress and is 30' x 70'. There are several lots available on this block all zoned RM-1, a multifamily district established primarily to foster family-oriented options. This is a prime area to build in this a fresh concept in this hot market with the boardwalk, Ocean Casino and beach right down the street and Gardner's Basin/inlet nearby. Single lots for sale or any combination of multiple lots from Grammercy between N. Congress and N. Massachusetts. Call us for prior plans, we'll layout the possibilities for you. Don't miss this unique development opportunity!