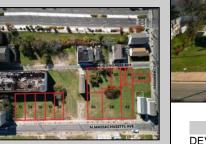

## COMMENTS

DEVELOPER/INVESTER ALERT! This single lot is located at 35 N. Congress and is 30' x 70'. There are several lots available on this block all zoned RM-1, a multifamily district established primarily to foster family-oriented options. This is a prime area to build in this a fresh concept in this hot market with the boardwalk, Ocean Casino and beach right down the street and Gardner's Basin/inlet nearby. Single lots for sale or any combination of multiple lots from Grammercy between N. Congress and N. Massachusetts. Call us for prior plans, we'll layout the possibilities for you. Don't miss this unique development opportunity!