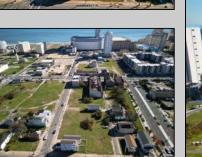

## COMMENTS

DEVELOPER/INVESTER ALERT! This single lot is located at 35 N. Congress and is 30' x 70'. There are several lots available on this block all zoned RM-1, a multifamily district established primarily to foster family-oriented options. This is a prime area to build in this a fresh concept in this hot market with the boardwalk, Ocean Casino and beach right down the street and Gardner's Basin/inlet nearby. Single lots for sale or any combination of multiple lots from Grammercy between N. Congress and N. Massachusetts. Call us for prior plans, we'll layout the possibilities for you. Don't miss this unique development opportunity!