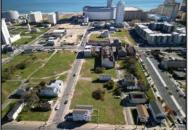

## **COMMENTS**

DEVELOPER/INVESTER ALERT! This single lot is located at 35 N. Congress and is 30' x 70'. There are several lots available on this block all zoned RM-1, a multifamily district established primarily to foster family-oriented options. This is a prime area to build in this a fresh concept in this hot market with the boardwalk, Ocean Casino and beach right down the street and Gardner's Basin/inlet nearby. Single lots for sale or any combination of multiple lots from Grammercy between N. Congress and N. Massachusetts. Call us for prior plans, we'll layout the possibilities for you. Don't miss this unique development opportunity!