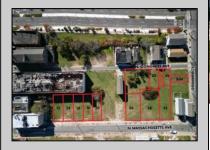

## **COMMENTS**

DEVELOPER/INVESTER ALERT! This single lot is located at 35 N. Congress and is 30' x 70'. There are several lots available on this block all zoned RM-1, a multifamily district established primarily to foster family-oriented options. This is a prime area to build in this a fresh concept in this hot market with the boardwalk, Ocean Casino and beach right down the street and Gardner's Basin/inlet nearby. Single lots for sale or any combination of multiple lots from Grammercy between N. Congress and N. Massachusetts. Call us for prior plans, we'll layout the possibilities for you. Don't miss this unique development opportunity!