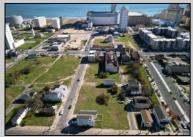

## **COMMENTS**

DEVELOPER/INVESTER ALERT! This single lot is located at 35 N. Congress and is 30' x 70'. There are several lots available on this block all zoned RM-1, a multifamily district established primarily to foster family-oriented options. This is a prime area to build in this a fresh concept in this hot market with the boardwalk, Ocean Casino and beach right down the street and Gardner's Basin/inlet nearby. Single lots for sale or any combination of multiple lots from Grammercy between N. Congress and N. Massachusetts. Call us for prior plans, we'll layout the possibilities for you. Don't miss this unique development opportunity!