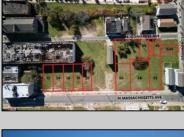

## COMMENTS

DEVELOPER/INVESTER ALERT! This single lot is located at 35 N. Congress and is 30' x 70'. There are several lots available on this block all zoned RM-1, a multifamily district established primarily to foster family-oriented options. This is a prime area to build in this a fresh concept in this hot market with the boardwalk, Ocean Casino and beach right down the street and Gardner's Basin/inlet nearby. Single lots for sale or any combination of multiple lots from Grammercy between N. Congress and N. Massachusetts. Call us for prior plans, we'll layout the possibilities for you. Don't miss this unique development opportunity!