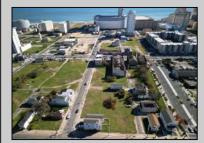

## COMMENTS

DEVELOPER/INVESTER ALERT! This single lot is located at 35 N. Congress and is 30' x 70'. There are several lots available on this block all zoned RM-1, a multifamily district established primarily to foster family-oriented options. This is a prime area to build in this a fresh concept in this hot market with the boardwalk, Ocean Casino and beach right down the street and Gardner's Basin/inlet nearby. Single lots for sale or any combination of multiple lots from Grammercy between N. Congress and N. Massachusetts. Call us for prior plans, we'll layout the possibilities for you. Don't miss this unique development opportunity!