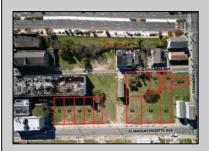

## **COMMENTS**

DEVELOPER/INVESTER ALERT! This single lot is located at 35 N. Congress and is 30' x 70'. There are several lots available on this block all zoned RM-1, a multifamily district established primarily to foster family-oriented options. This is a prime area to build in this a fresh concept in this hot market with the boardwalk, Ocean Casino and beach right down the street and Gardner's Basin/inlet nearby. Single lots for sale or any combination of multiple lots from Grammercy between N. Congress and N. Massachusetts. Call us for prior plans, we'll layout the possibilities for you. Don't miss this unique development opportunity!