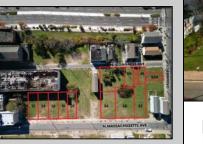

## COMMENTS

DEVELOPER/INVESTER ALERT! This single lot is located at 35 N. Congress and is 30' x 70'. There are several lots available on this block all zoned RM-1, a multifamily district established primarily to foster family-oriented options. This is a prime area to build in this a fresh concept in this hot market with the boardwalk, Ocean Casino and beach right down the street and Gardner's Basin/inlet nearby. Single lots for sale or any combination of multiple lots from Grammercy between N. Congress and N. Massachusetts. Call us for prior plans, we'll layout the possibilities for you. Don't miss this unique development opportunity!