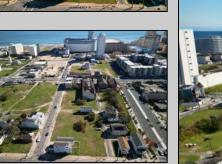

## COMMENTS

DEVELOPER/INVESTER ALERT! This single lot is located at 35 N. Congress and is 30' x 70'. There are several lots available on this block all zoned RM-1, a multifamily district established primarily to foster family-oriented options. This is a prime area to build in this a fresh concept in this hot market with the boardwalk, Ocean Casino and beach right down the street and Gardner's Basin/inlet nearby. Single lots for sale or any combination of multiple lots from Grammercy between N. Congress and N. Massachusetts. Call us for prior plans, we'll layout the possibilities for you. Don't miss this unique development opportunity!