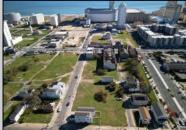

## COMMENTS

DEVELOPER/INVESTER ALERT! This single lot is located at 35 N. Congress and is 30' x 70'. There are several lots available on this block all zoned RM-1, a multifamily district established primarily to foster family-oriented options. This is a prime area to build in this a fresh concept in this hot market with the boardwalk, Ocean Casino and beach right down the street and Gardner's Basin/inlet nearby. Single lots for sale or any combination of multiple lots from Grammercy between N. Congress and N. Massachusetts. Call us for prior plans, we'll layout the possibilities for you. Don't miss this unique development opportunity!