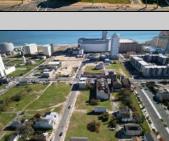

## COMMENTS

DEVELOPER/INVESTER ALERT! This single lot is located at 35 N. Congress and is 30' x 70'. There are several lots available on this block all zoned RM-1, a multifamily district established primarily to foster family-oriented options. This is a prime area to build in this a fresh concept in this hot market with the boardwalk, Ocean Casino and beach right down the street and Gardner's Basin/inlet nearby. Single lots for sale or any combination of multiple lots from Grammercy between N. Congress and N. Massachusetts. Call us for prior plans, we'll layout the possibilities for you. Don't miss this unique development opportunity!