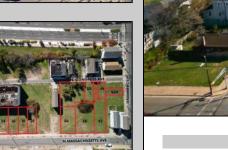

## COMMENTS

DEVELOPER/INVESTER ALERT! This single lot is located at 35 N. Congress and is 30' x 70'. There are several lots available on this block all zoned RM-1, a multifamily district established primarily to foster family-oriented options. This is a prime area to build in this a fresh concept in this hot market with the boardwalk, Ocean Casino and beach right down the street and Gardner's Basin/inlet nearby. Single lots for sale or any combination of multiple lots from Grammercy between N. Congress and N. Massachusetts. Call us for prior plans, we'll layout the possibilities for you. Don't miss this unique development opportunity!