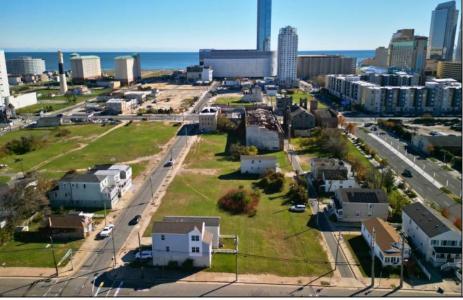

## COMMENTS

DEVELOPER/INVESTER ALERT! This single lot is located at 35 N. Congress and is 30' x 70'. There are several lots available on this block all zoned RM-1, a multifamily district established primarily to foster family-oriented options. This is a prime area to build in this a fresh concept in this hot market with the boardwalk, Ocean Casino and beach right down the street and Gardner's Basin/inlet nearby. Single lots for sale or any combination of multiple lots from Grammercy between N. Congress and N. Massachusetts. Call us for prior plans, we'll layout the possibilities for you. Don't miss this unique development opportunity!