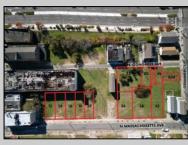

## COMMENTS

DEVELOPER/INVESTER ALERT! This single lot is located at 35 N. Congress and is 30' x 70'. There are several lots available on this block all zoned RM-1, a multifamily district established primarily to foster family-oriented options. This is a prime area to build in this a fresh concept in this hot market with the boardwalk, Ocean Casino and beach right down the street and Gardner's Basin/inlet nearby. Single lots for sale or any combination of multiple lots from Grammercy between N. Congress and N. Massachusetts. Call us for prior plans, we'll layout the possibilities for you. Don't miss this unique development opportunity!