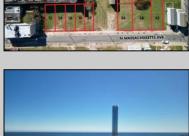

## COMMENTS

DEVELOPER/INVESTER ALERT! This single lot is located at 35 N. Congress and is 30' x 70'. There are several lots available on this block all zoned RM-1, a multifamily district established primarily to foster family-oriented options. This is a prime area to build in this a fresh concept in this hot market with the boardwalk, Ocean Casino and beach right down the street and Gardner's Basin/inlet nearby. Single lots for sale or any combination of multiple lots from Grammercy between N. Congress and N. Massachusetts. Call us for prior plans, we'll layout the possibilities for you. Don't miss this unique development opportunity!