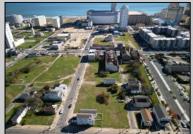

## **COMMENTS**

DEVELOPER/INVESTER ALERT! This single lot is located at 35 N. Congress and is 30' x 70'. There are several lots available on this block all zoned RM-1, a multifamily district established primarily to foster family-oriented options. This is a prime area to build in this a fresh concept in this hot market with the boardwalk, Ocean Casino and beach right down the street and Gardner's Basin/inlet nearby. Single lots for sale or any combination of multiple lots from Grammercy between N. Congress and N. Massachusetts. Call us for prior plans, we'll layout the possibilities for you. Don't miss this unique development opportunity!