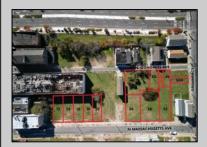

## **COMMENTS**

DEVELOPER/INVESTER ALERT! This single lot is located at 35 N. Congress and is 30' x 70'. There are several lots available on this block all zoned RM-1, a multifamily district established primarily to foster family-oriented options. This is a prime area to build in this a fresh concept in this hot market with the boardwalk, Ocean Casino and beach right down the street and Gardner's Basin/inlet nearby. Single lots for sale or any combination of multiple lots from Grammercy between N. Congress and N. Massachusetts. Call us for prior plans, we'll layout the possibilities for you. Don't miss this unique development opportunity!