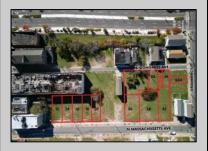

## **COMMENTS**

DEVELOPER/INVESTER ALERT! This single lot is located at 35 N. Congress and is 30' x 70'. There are several lots available on this block all zoned RM-1, a multifamily district established primarily to foster family-oriented options. This is a prime area to build in this a fresh concept in this hot market with the boardwalk, Ocean Casino and beach right down the street and Gardner's Basin/inlet nearby. Single lots for sale or any combination of multiple lots from Grammercy between N. Congress and N. Massachusetts. Call us for prior plans, we'll layout the possibilities for you. Don't miss this unique development opportunity!