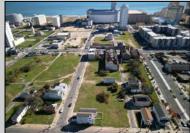

## COMMENTS

DEVELOPER/INVESTER ALERT! This single lot is located at 35 N. Congress and is 30' x 70'. There are several lots available on this block all zoned RM-1, a multifamily district established primarily to foster family-oriented options. This is a prime area to build in this a fresh concept in this hot market with the boardwalk, Ocean Casino and beach right down the street and Gardner's Basin/inlet nearby. Single lots for sale or any combination of multiple lots from Grammercy between N. Congress and N. Massachusetts. Call us for prior plans, we'll layout the possibilities for you. Don't miss this unique development opportunity!