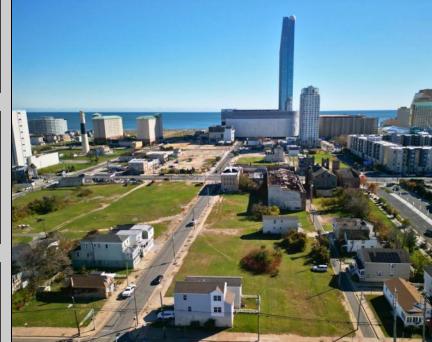

## COMMENTS

DEVELOPER/INVESTER ALERT! This single lot is located at 35 N. Congress and is 30' x 70'. There are several lots available on this block all zoned RM-1, a multifamily district established primarily to foster family-oriented options. This is a prime area to build in this a fresh concept in this hot market with the boardwalk, Ocean Casino and beach right down the street and Gardner's Basin/inlet nearby. Single lots for sale or any combination of multiple lots from Grammercy between N. Congress and N. Massachusetts. Call us for prior plans, we'll layout the possibilities for you. Don't miss this unique development opportunity!