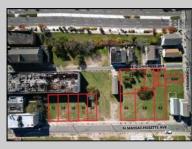

## COMMENTS

DEVELOPER/INVESTER ALERT! This single lot is located at 35 N. Congress and is 30' x 70'. There are several lots available on this block all zoned RM-1, a multifamily district established primarily to foster family-oriented options. This is a prime area to build in this a fresh concept in this hot market with the boardwalk, Ocean Casino and beach right down the street and Gardner's Basin/inlet nearby. Single lots for sale or any combination of multiple lots from Grammercy between N. Congress and N. Massachusetts. Call us for prior plans, we'll layout the possibilities for you. Don't miss this unique development opportunity!