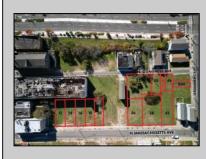

## COMMENTS

DEVELOPER/INVESTER ALERT! This single lot is located at 35 N. Congress and is 30' x 70'. There are several lots available on this block all zoned RM-1, a multifamily district established primarily to foster family-oriented options. This is a prime area to build in this a fresh concept in this hot market with the boardwalk, Ocean Casino and beach right down the street and Gardner's Basin/inlet nearby. Single lots for sale or any combination of multiple lots from Grammercy between N. Congress and N. Massachusetts. Call us for prior plans, we'll layout the possibilities for you. Don't miss this unique development opportunity!