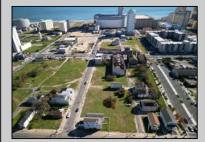

## COMMENTS

DEVELOPER/INVESTER ALERT! This single lot is located at 35 N. Congress and is 30' x 70'. There are several lots available on this block all zoned RM-1, a multifamily district established primarily to foster family-oriented options. This is a prime area to build in this a fresh concept in this hot market with the boardwalk, Ocean Casino and beach right down the street and Gardner's Basin/inlet nearby. Single lots for sale or any combination of multiple lots from Grammercy between N. Congress and N. Massachusetts. Call us for prior plans, we'll layout the possibilities for you. Don't miss this unique development opportunity!