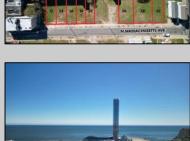

## COMMENTS

DEVELOPER/INVESTER ALERT! This single lot is located at 35 N. Congress and is 30' x 70'. There are several lots available on this block all zoned RM-1, a multifamily district established primarily to foster family-oriented options. This is a prime area to build in this a fresh concept in this hot market with the boardwalk, Ocean Casino and beach right down the street and Gardner's Basin/inlet nearby. Single lots for sale or any combination of multiple lots from Grammercy between N. Congress and N. Massachusetts. Call us for prior plans, we'll layout the possibilities for you. Don't miss this unique development opportunity!