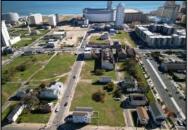

## **COMMENTS**

DEVELOPER/INVESTER ALERT! This single lot is located at 35 N. Congress and is 30' x 70'. There are several lots available on this block all zoned RM-1, a multifamily district established primarily to foster family-oriented options. This is a prime area to build in this a fresh concept in this hot market with the boardwalk, Ocean Casino and beach right down the street and Gardner's Basin/inlet nearby. Single lots for sale or any combination of multiple lots from Grammercy between N. Congress and N. Massachusetts. Call us for prior plans, we'll layout the possibilities for you. Don't miss this unique development opportunity!