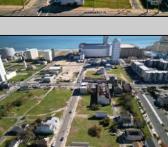

## COMMENTS

DEVELOPER/INVESTER ALERT! This single lot is located at 35 N. Congress and is 30' x 70'. There are several lots available on this block all zoned RM-1, a multifamily district established primarily to foster family-oriented options. This is a prime area to build in this a fresh concept in this hot market with the boardwalk, Ocean Casino and beach right down the street and Gardner's Basin/inlet nearby. Single lots for sale or any combination of multiple lots from Grammercy between N. Congress and N. Massachusetts. Call us for prior plans, we'll layout the possibilities for you. Don't miss this unique development opportunity!