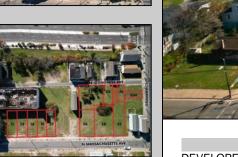

## COMMENTS

DEVELOPER/INVESTER ALERT! This single lot is located at 35 N. Congress and is 30' x 70'. There are several lots available on this block all zoned RM-1, a multifamily district established primarily to foster family-oriented options. This is a prime area to build in this a fresh concept in this hot market with the boardwalk, Ocean Casino and beach right down the street and Gardner's Basin/inlet nearby. Single lots for sale or any combination of multiple lots from Grammercy between N. Congress and N. Massachusetts. Call us for prior plans, we'll layout the possibilities for you. Don't miss this unique development opportunity!