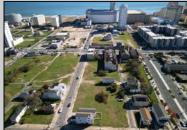

## COMMENTS

DEVELOPER/INVESTER ALERT! This single lot is located at 35 N. Congress and is 30' x 70'. There are several lots available on this block all zoned RM-1, a multifamily district established primarily to foster family-oriented options. This is a prime area to build in this a fresh concept in this hot market with the boardwalk, Ocean Casino and beach right down the street and Gardner's Basin/inlet nearby. Single lots for sale or any combination of multiple lots from Grammercy between N. Congress and N. Massachusetts. Call us for prior plans, we'll layout the possibilities for you. Don't miss this unique development opportunity!