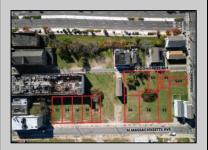

## **COMMENTS**

DEVELOPER/INVESTER ALERT! This single lot is located at 35 N. Congress and is 30' x 70'. There are several lots available on this block all zoned RM-1, a multifamily district established primarily to foster family-oriented options. This is a prime area to build in this a fresh concept in this hot market with the boardwalk, Ocean Casino and beach right down the street and Gardner's Basin/inlet nearby. Single lots for sale or any combination of multiple lots from Grammercy between N. Congress and N. Massachusetts. Call us for prior plans, we'll layout the possibilities for you. Don't miss this unique development opportunity!