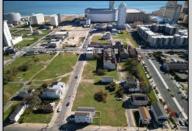

## **COMMENTS**

DEVELOPER/INVESTER ALERT! This single lot is located at 35 N. Congress and is 30' x 70'. There are several lots available on this block all zoned RM-1, a multifamily district established primarily to foster family-oriented options. This is a prime area to build in this a fresh concept in this hot market with the boardwalk, Ocean Casino and beach right down the street and Gardner's Basin/inlet nearby. Single lots for sale or any combination of multiple lots from Grammercy between N. Congress and N. Massachusetts. Call us for prior plans, we'll layout the possibilities for you. Don't miss this unique development opportunity!