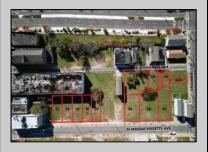

## **COMMENTS**

DEVELOPER/INVESTER ALERT! This single lot is located at 35 N. Congress and is 30' x 70'. There are several lots available on this block all zoned RM-1, a multifamily district established primarily to foster family-oriented options. This is a prime area to build in this a fresh concept in this hot market with the boardwalk, Ocean Casino and beach right down the street and Gardner's Basin/inlet nearby. Single lots for sale or any combination of multiple lots from Grammercy between N. Congress and N. Massachusetts. Call us for prior plans, we'll layout the possibilities for you. Don't miss this unique development opportunity!