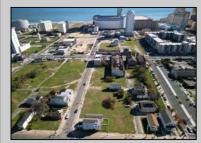

## COMMENTS

DEVELOPER/INVESTER ALERT! This single lot is located at 35 N. Congress and is 30' x 70'. There are several lots available on this block all zoned RM-1, a multifamily district established primarily to foster family-oriented options. This is a prime area to build in this a fresh concept in this hot market with the boardwalk, Ocean Casino and beach right down the street and Gardner's Basin/inlet nearby. Single lots for sale or any combination of multiple lots from Grammercy between N. Congress and N. Massachusetts. Call us for prior plans, we'll layout the possibilities for you. Don't miss this unique development opportunity!