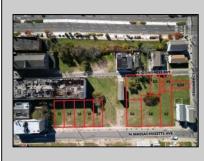

## COMMENTS

DEVELOPER/INVESTER ALERT! This single lot is located at 35 N. Congress and is 30' x 70'. There are several lots available on this block all zoned RM-1, a multifamily district established primarily to foster family-oriented options. This is a prime area to build in this a fresh concept in this hot market with the boardwalk, Ocean Casino and beach right down the street and Gardner's Basin/inlet nearby. Single lots for sale or any combination of multiple lots from Grammercy between N. Congress and N. Massachusetts. Call us for prior plans, we'll layout the possibilities for you. Don't miss this unique development opportunity!