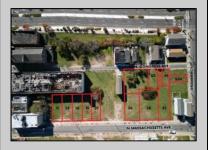

## **COMMENTS**

DEVELOPER/INVESTER ALERT! This single lot is located at 35 N. Congress and is 30' x 70'. There are several lots available on this block all zoned RM-1, a multifamily district established primarily to foster family-oriented options. This is a prime area to build in this a fresh concept in this hot market with the boardwalk, Ocean Casino and beach right down the street and Gardner's Basin/inlet nearby. Single lots for sale or any combination of multiple lots from Grammercy between N. Congress and N. Massachusetts. Call us for prior plans, we'll layout the possibilities for you. Don't miss this unique development opportunity!