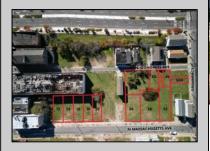

## **COMMENTS**

DEVELOPER/INVESTER ALERT! This single lot is located at 35 N. Congress and is 30' x 70'. There are several lots available on this block all zoned RM-1, a multifamily district established primarily to foster family-oriented options. This is a prime area to build in this a fresh concept in this hot market with the boardwalk, Ocean Casino and beach right down the street and Gardner's Basin/inlet nearby. Single lots for sale or any combination of multiple lots from Grammercy between N. Congress and N. Massachusetts. Call us for prior plans, we'll layout the possibilities for you. Don't miss this unique development opportunity!