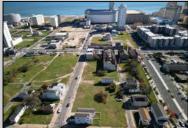

## **COMMENTS**

DEVELOPER/INVESTER ALERT! This single lot is located at 35 N. Congress and is 30' x 70'. There are several lots available on this block all zoned RM-1, a multifamily district established primarily to foster family-oriented options. This is a prime area to build in this a fresh concept in this hot market with the boardwalk, Ocean Casino and beach right down the street and Gardner's Basin/inlet nearby. Single lots for sale or any combination of multiple lots from Grammercy between N. Congress and N. Massachusetts. Call us for prior plans, we'll layout the possibilities for you. Don't miss this unique development opportunity!