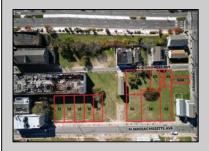

## **COMMENTS**

DEVELOPER/INVESTER ALERT! This single lot is located at 35 N. Congress and is 30' x 70'. There are several lots available on this block all zoned RM-1, a multifamily district established primarily to foster family-oriented options. This is a prime area to build in this a fresh concept in this hot market with the boardwalk, Ocean Casino and beach right down the street and Gardner's Basin/inlet nearby. Single lots for sale or any combination of multiple lots from Grammercy between N. Congress and N. Massachusetts. Call us for prior plans, we'll layout the possibilities for you. Don't miss this unique development opportunity!