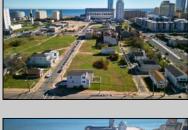

## **COMMENTS**

DEVELOPER/INVESTER ALERT! This single lot is located at 35 N. Congress and is 30' x 70'. There are several lots available on this block all zoned RM-1, a multifamily district established primarily to foster family-oriented options. This is a prime area to build in this a fresh concept in this hot market with the boardwalk, Ocean Casino and beach right down the street and Gardner's Basin/inlet nearby. Single lots for sale or any combination of multiple lots from Grammercy between N. Congress and N. Massachusetts. Call us for prior plans, we'll layout the possibilities for you. Don't miss this unique development opportunity!