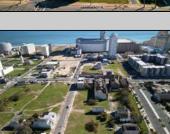

## COMMENTS

DEVELOPER/INVESTER ALERT! This single lot is located at 35 N. Congress and is 30' x 70'. There are several lots available on this block all zoned RM-1, a multifamily district established primarily to foster family-oriented options. This is a prime area to build in this a fresh concept in this hot market with the boardwalk, Ocean Casino and beach right down the street and Gardner's Basin/inlet nearby. Single lots for sale or any combination of multiple lots from Grammercy between N. Congress and N. Massachusetts. Call us for prior plans, we'll layout the possibilities for you. Don't miss this unique development opportunity!