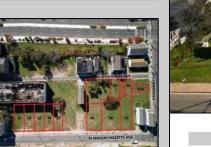

## COMMENTS

DEVELOPER/INVESTER ALERT! This single lot is located at 35 N. Congress and is 30' x 70'. There are several lots available on this block all zoned RM-1, a multifamily district established primarily to foster family-oriented options. This is a prime area to build in this a fresh concept in this hot market with the boardwalk, Ocean Casino and beach right down the street and Gardner's Basin/inlet nearby. Single lots for sale or any combination of multiple lots from Grammercy between N. Congress and N. Massachusetts. Call us for prior plans, we'll layout the possibilities for you. Don't miss this unique development opportunity!