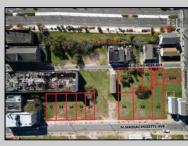

## COMMENTS

DEVELOPER/INVESTER ALERT! This single lot is located at 35 N. Congress and is 30' x 70'. There are several lots available on this block all zoned RM-1, a multifamily district established primarily to foster family-oriented options. This is a prime area to build in this a fresh concept in this hot market with the boardwalk, Ocean Casino and beach right down the street and Gardner's Basin/inlet nearby. Single lots for sale or any combination of multiple lots from Grammercy between N. Congress and N. Massachusetts. Call us for prior plans, we'll layout the possibilities for you. Don't miss this unique development opportunity!