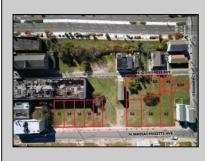

## COMMENTS

DEVELOPER/INVESTER ALERT! This single lot is located at 35 N. Congress and is 30' x 70'. There are several lots available on this block all zoned RM-1, a multifamily district established primarily to foster family-oriented options. This is a prime area to build in this a fresh concept in this hot market with the boardwalk, Ocean Casino and beach right down the street and Gardner's Basin/inlet nearby. Single lots for sale or any combination of multiple lots from Grammercy between N. Congress and N. Massachusetts. Call us for prior plans, we'll layout the possibilities for you. Don't miss this unique development opportunity!