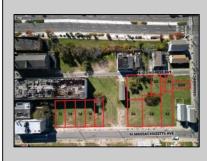

## COMMENTS

DEVELOPER/INVESTER ALERT! This single lot is located at 35 N. Congress and is 30' x 70'. There are several lots available on this block all zoned RM-1, a multifamily district established primarily to foster family-oriented options. This is a prime area to build in this a fresh concept in this hot market with the boardwalk, Ocean Casino and beach right down the street and Gardner's Basin/inlet nearby. Single lots for sale or any combination of multiple lots from Grammercy between N. Congress and N. Massachusetts. Call us for prior plans, we'll layout the possibilities for you. Don't miss this unique development opportunity!