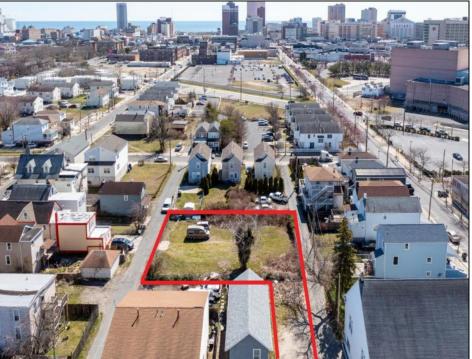

## **COMMENTS**

BUILDABLE CLEAR LOT! Ready for development, this offering is the combination of 2 lots providing an additional access point to the property. The large 80'x100' lot is situated between Hobart and Trinity Avenues and offers an additional 25X95 adjacent lot with property access out to Hummock Ave. The property is zoned RM-1 a multifamily district established primarily to foster family-oriented options. Give us a call, we'll layout the possibilities for you. Don't miss this great development opportunity!