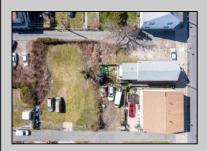

## **COMMENTS**

BUILDABLE CLEAR LOT! Ready for development, this offering is the combination of 2 lots providing an additional access point to the property. The large 80'x100' lot is situated between Hobart and Trinity Avenues and offers an additional 25X95 adjacent lot with property access out to Hummock Ave. The property is zoned RM-1 a multifamily district established primarily to foster family-oriented options. Give us a call, we'll layout the possibilities for you. Don't miss this great development opportunity!