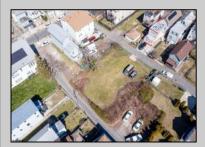

## **COMMENTS**

BUILDABLE CLEAR LOT! Ready for development, this offering is the combination of 2 lots providing an additional access point to the property. The large 80'x100' lot is situated between Hobart and Trinity Avenues and offers an additional 25X95 adjacent lot with property access out to Hummock Ave. The property is zoned RM-1 a multifamily district established primarily to foster family-oriented options. Give us a call, we'll layout the possibilities for you. Don't miss this great development opportunity!