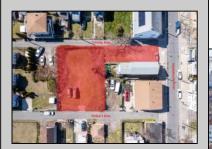

## **COMMENTS**

BUILDABLE CLEAR LOT! Ready for development, this offering is the combination of 2 lots providing an additional access point to the property. The large 80'x100' lot is situated between Hobart and Trinity Avenues and offers an additional 25X95 adjacent lot with property access out to Hummock Ave. The property is zoned RM-1 a multifamily district established primarily to foster family-oriented options. Give us a call, we'll layout the possibilities for you. Don't miss this great development opportunity!