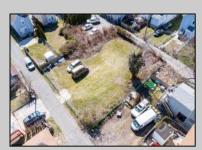

## **COMMENTS**

BUILDABLE CLEAR LOT! Ready for development, this offering is the combination of 2 lots providing an additional access point to the property. The large 80'x100' lot is situated between Hobart and Trinity Avenues and offers an additional 25X95 adjacent lot with property access out to Hummock Ave. The property is zoned RM-1 a multifamily district established primarily to foster family-oriented options. Give us a call, we'll layout the possibilities for you. Don't miss this great development opportunity!