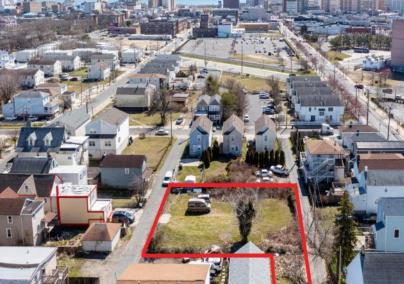

## **COMMENTS**

BUILDABLE CLEAR LOT! Ready for development, this offering is the combination of 2 lots providing an additional access point to the property. The large 80'x100' lot is situated between Hobart and Trinity Avenues and offers an additional 25X95 adjacent lot with property access out to Hummock Ave. The property is zoned RM-1 a multifamily district established primarily to foster family-oriented options. Give us a call, we'll layout the possibilities for you. Don't miss this great development opportunity!