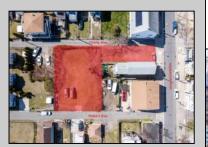

## **COMMENTS**

BUILDABLE CLEAR LOT! Ready for development, this offering is the combination of 2 lots providing an additional access point to the property. The large 80'x100' lot is situated between Hobart and Trinity Avenues and offers an additional 25X95 adjacent lot with property access out to Hummock Ave. The property is zoned RM-1 a multifamily district established primarily to foster family-oriented options. Give us a call, we'll layout the possibilities for you. Don't miss this great development opportunity!