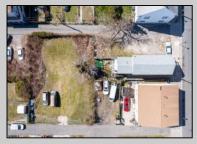

## **COMMENTS**

BUILDABLE CLEAR LOT! Ready for development, this offering is the combination of 2 lots providing an additional access point to the property. The large 80'x100' lot is situated between Hobart and Trinity Avenues and offers an additional 25X95 adjacent lot with property access out to Hummock Ave. The property is zoned RM-1 a multifamily district established primarily to foster family-oriented options. Give us a call, we'll layout the possibilities for you. Don't miss this great development opportunity!