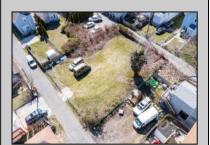

## **COMMENTS**

BUILDABLE CLEAR LOT! Ready for development, this offering is the combination of 2 lots providing an additional access point to the property. The large 80'x100' lot is situated between Hobart and Trinity Avenues and offers an additional 25X95 adjacent lot with property access out to Hummock Ave. The property is zoned RM-1 a multifamily district established primarily to foster family-oriented options. Give us a call, we'll layout the possibilities for you. Don't miss this great development opportunity!