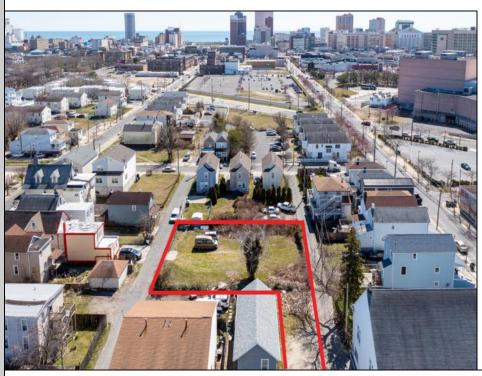

## COMMENTS

BUILDABLE CLEAR LOT! Ready for development, this offering is the combination of 2 lots providing an additional access point to the property. The large 80'x100' lot is situated between Hobart and Trinity Avenues and offers an additional 25X95 adjacent lot with property access out to Hummock Ave. The property is zoned RM-1 a multifamily district established primarily to foster family-oriented options. Give us a call, we'll layout the possibilities for you. Don't miss this great development opportunity!