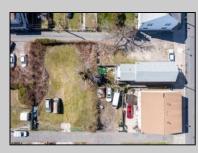

## COMMENTS

BUILDABLE CLEAR LOT! Ready for development, this offering is the combination of 2 lots providing an additional access point to the property. The large 80'x100' lot is situated between Hobart and Trinity Avenues and offers an additional 25X95 adjacent lot with property access out to Hummock Ave. The property is zoned RM-1 a multifamily district established primarily to foster family-oriented options. Give us a call, we'll layout the possibilities for you. Don't miss this great development opportunity!