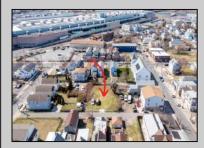

## COMMENTS

BUILDABLE CLEAR LOT! Ready for development, this offering is the combination of 2 lots providing an additional access point to the property. The large 80'x100' lot is situated between Hobart and Trinity Avenues and offers an additional 25X95 adjacent lot with property access out to Hummock Ave. The property is zoned RM-1 a multifamily district established primarily to foster family-oriented options. Give us a call, we'll layout the possibilities for you. Don't miss this great development opportunity!