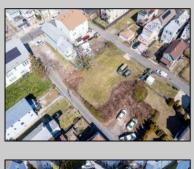

## COMMENTS

BUILDABLE CLEAR LOT! Ready for development, this offering is the combination of 2 lots providing an additional access point to the property. The large 80'x100' lot is situated between Hobart and Trinity Avenues and offers an additional 25X95 adjacent lot with property access out to Hummock Ave. The property is zoned RM-1 a multifamily district established primarily to foster family-oriented options. Give us a call, we'll layout the possibilities for you. Don't miss this great development opportunity!