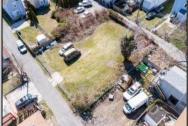

## COMMENTS

BUILDABLE CLEAR LOT! Ready for development, this offering is the combination of 2 lots providing an additional access point to the property. The large 80'x100' lot is situated between Hobart and Trinity Avenues and offers an additional 25X95 adjacent lot with property access out to Hummock Ave. The property is zoned RM-1 a multifamily district established primarily to foster family-oriented options. Give us a call, we'll layout the possibilities for you. Don't miss this great development opportunity!