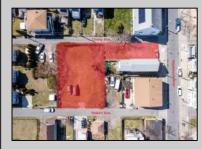

## COMMENTS

BUILDABLE CLEAR LOT! Ready for development, this offering is the combination of 2 lots providing an additional access point to the property. The large 80'x100' lot is situated between Hobart and Trinity Avenues and offers an additional 25X95 adjacent lot with property access out to Hummock Ave. The property is zoned RM-1 a multifamily district established primarily to foster family-oriented options. Give us a call, we'll layout the possibilities for you. Don't miss this great development opportunity!