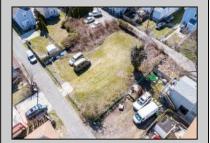

## **COMMENTS**

BUILDABLE CLEAR LOT! Ready for development, this offering is the combination of 2 lots providing an additional access point to the property. The large 80'x100' lot is situated between Hobart and Trinity Avenues and offers an additional 25X95 adjacent lot with property access out to Hummock Ave. The property is zoned RM-1 a multifamily district established primarily to foster family-oriented options. Give us a call, we'll layout the possibilities for you. Don't miss this great development opportunity!