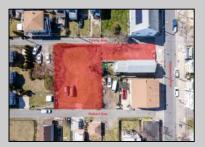

## **COMMENTS**

BUILDABLE CLEAR LOT! Ready for development, this offering is the combination of 2 lots providing an additional access point to the property. The large 80'x100' lot is situated between Hobart and Trinity Avenues and offers an additional 25X95 adjacent lot with property access out to Hummock Ave. The property is zoned RM-1 a multifamily district established primarily to foster family-oriented options. Give us a call, we'll layout the possibilities for you. Don't miss this great development opportunity!