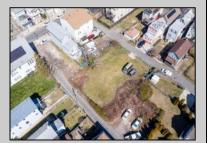

## **COMMENTS**

BUILDABLE CLEAR LOT! Ready for development, this offering is the combination of 2 lots providing an additional access point to the property. The large 80'x100' lot is situated between Hobart and Trinity Avenues and offers an additional 25X95 adjacent lot with property access out to Hummock Ave. The property is zoned RM-1 a multifamily district established primarily to foster family-oriented options. Give us a call, we'll layout the possibilities for you. Don't miss this great development opportunity!