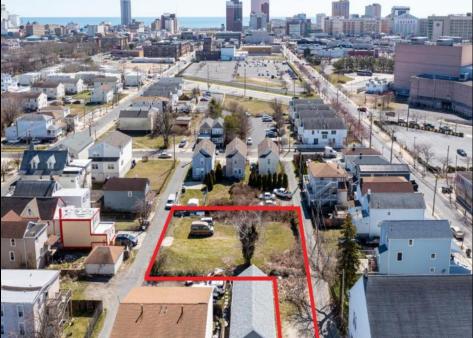

## **COMMENTS**

BUILDABLE CLEAR LOT! Ready for development, this offering is the combination of 2 lots providing an additional access point to the property. The large 80'x100' lot is situated between Hobart and Trinity Avenues and offers an additional 25X95 adjacent lot with property access out to Hummock Ave. The property is zoned RM-1 a multifamily district established primarily to foster family-oriented options. Give us a call, we'll layout the possibilities for you. Don't miss this great development opportunity!