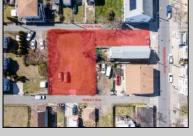

## **COMMENTS**

BUILDABLE CLEAR LOT! Ready for development, this offering is the combination of 2 lots providing an additional access point to the property. The large 80'x100' lot is situated between Hobart and Trinity Avenues and offers an additional 25X95 adjacent lot with property access out to Hummock Ave. The property is zoned RM-1 a multifamily district established primarily to foster family-oriented options. Give us a call, we'll layout the possibilities for you. Don't miss this great development opportunity!