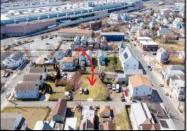

## **COMMENTS**

BUILDABLE CLEAR LOT! Ready for development, this offering is the combination of 2 lots providing an additional access point to the property. The large 80'x100' lot is situated between Hobart and Trinity Avenues and offers an additional 25X95 adjacent lot with property access out to Hummock Ave. The property is zoned RM-1 a multifamily district established primarily to foster family-oriented options. Give us a call, we'll layout the possibilities for you. Don't miss this great development opportunity!