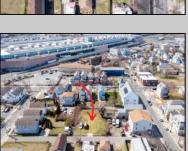

## **COMMENTS**

BUILDABLE CLEAR LOT! Ready for development, this offering is the combination of 2 lots providing an additional access point to the property. The large 80'x100' lot is situated between Hobart and Trinity Avenues and offers an additional 25X95 adjacent lot with property access out to Hummock Ave. The property is zoned RM-1 a multifamily district established primarily to foster family-oriented options. Give us a call, we'll layout the possibilities for you. Don't miss this great development opportunity!