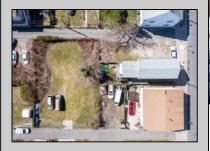

## **COMMENTS**

BUILDABLE CLEAR LOT! Ready for development, this offering is the combination of 2 lots providing an additional access point to the property. The large 80'x100' lot is situated between Hobart and Trinity Avenues and offers an additional 25X95 adjacent lot with property access out to Hummock Ave. The property is zoned RM-1 a multifamily district established primarily to foster family-oriented options. Give us a call, we'll layout the possibilities for you. Don't miss this great development opportunity!