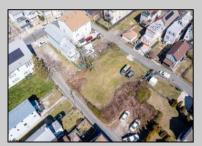

## **COMMENTS**

BUILDABLE CLEAR LOT! Ready for development, this offering is the combination of 2 lots providing an additional access point to the property. The large 80'x100' lot is situated between Hobart and Trinity Avenues and offers an additional 25X95 adjacent lot with property access out to Hummock Ave. The property is zoned RM-1 a multifamily district established primarily to foster family-oriented options. Give us a call, we'll layout the possibilities for you. Don't miss this great development opportunity!