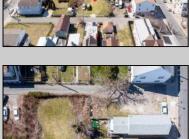

## **COMMENTS**

BUILDABLE CLEAR LOT! Ready for development, this offering is the combination of 2 lots providing an additional access point to the property. The large 80'x100' lot is situated between Hobart and Trinity Avenues and offers an additional 25X95 adjacent lot with property access out to Hummock Ave. The property is zoned RM-1 a multifamily district established primarily to foster family-oriented options. Give us a call, we'll layout the possibilities for you. Don't miss this great development opportunity!