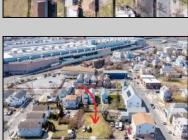

## **COMMENTS**

BUILDABLE CLEAR LOT! Ready for development, this offering is the combination of 2 lots providing an additional access point to the property. The large 80'x100' lot is situated between Hobart and Trinity Avenues and offers an additional 25X95 adjacent lot with property access out to Hummock Ave. The property is zoned RM-1 a multifamily district established primarily to foster family-oriented options. Give us a call, we'll layout the possibilities for you. Don't miss this great development opportunity!