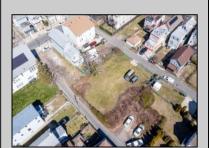

## **COMMENTS**

BUILDABLE CLEAR LOT! Ready for development, this offering is the combination of 2 lots providing an additional access point to the property. The large 80'x100' lot is situated between Hobart and Trinity Avenues and offers an additional 25X95 adjacent lot with property access out to Hummock Ave. The property is zoned RM-1 a multifamily district established primarily to foster family-oriented options. Give us a call, we'll layout the possibilities for you. Don't miss this great development opportunity!