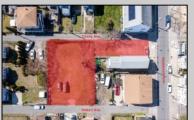

## **COMMENTS**

BUILDABLE CLEAR LOT! Ready for development, this offering is the combination of 2 lots providing an additional access point to the property. The large 80'x100' lot is situated between Hobart and Trinity Avenues and offers an additional 25X95 adjacent lot with property access out to Hummock Ave. The property is zoned RM-1 a multifamily district established primarily to foster family-oriented options. Give us a call, we'll layout the possibilities for you. Don't miss this great development opportunity!