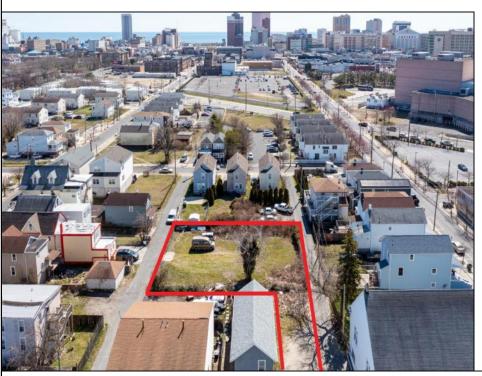

## **COMMENTS**

BUILDABLE CLEAR LOT! Ready for development, this offering is the combination of 2 lots providing an additional access point to the property. The large 80'x100' lot is situated between Hobart and Trinity Avenues and offers an additional 25X95 adjacent lot with property access out to Hummock Ave. The property is zoned RM-1 a multifamily district established primarily to foster family-oriented options. Give us a call, we'll layout the possibilities for you. Don't miss this great development opportunity!