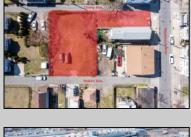

## **COMMENTS**

BUILDABLE CLEAR LOT! Ready for development, this offering is the combination of 2 lots providing an additional access point to the property. The large 80'x100' lot is situated between Hobart and Trinity Avenues and offers an additional 25X95 adjacent lot with property access out to Hummock Ave. The property is zoned RM-1 a multifamily district established primarily to foster family-oriented options. Give us a call, we'll layout the possibilities for you. Don't miss this great development opportunity!