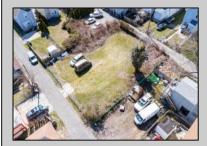

## **COMMENTS**

BUILDABLE CLEAR LOT! Ready for development, this offering is the combination of 2 lots providing an additional access point to the property. The large 80'x100' lot is situated between Hobart and Trinity Avenues and offers an additional 25X95 adjacent lot with property access out to Hummock Ave. The property is zoned RM-1 a multifamily district established primarily to foster family-oriented options. Give us a call, we'll layout the possibilities for you. Don't miss this great development opportunity!