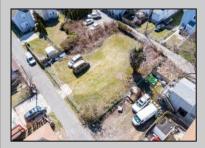

## COMMENTS

BUILDABLE CLEAR LOT! Ready for development, this offering is the combination of 2 lots providing an additional access point to the property. The large 80'x100' lot is situated between Hobart and Trinity Avenues and offers an additional 25X95 adjacent lot with property access out to Hummock Ave. The property is zoned RM-1 a multifamily district established primarily to foster family-oriented options. Give us a call, we'll layout the possibilities for you. Don't miss this great development opportunity!

## PROPERTY DETAILS