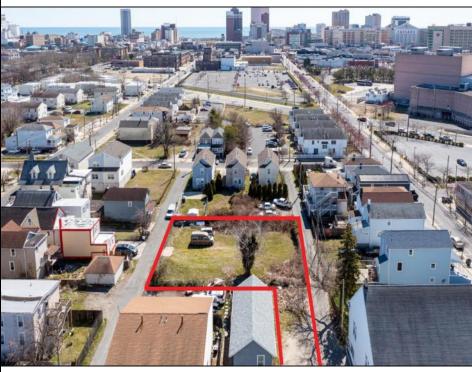

## COMMENTS

BUILDABLE CLEAR LOT! Ready for development, this offering is the combination of 2 lots providing an additional access point to the property. The large 80'x100' lot is situated between Hobart and Trinity Avenues and offers an additional 25X95 adjacent lot with property access out to Hummock Ave. The property is zoned RM-1 a multifamily district established primarily to foster family-oriented options. Give us a call, we'll layout the possibilities for you. Don't miss this great development opportunity!

## PROPERTY DETAILS